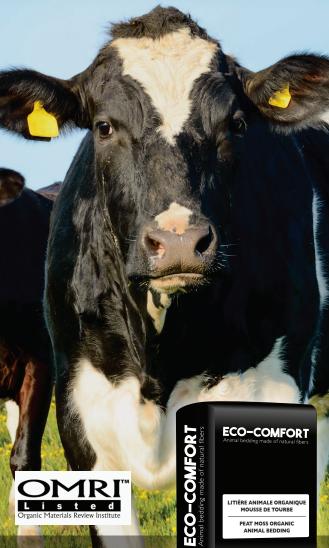

# ECO-COMFORT Animal bedding made of natural fibers Budget of natural fibers LITIÈRE ANIMALE ORGANIQUE MOUSSE DE TOURBE PEAT MOSS ORGANIC ANIMAL BEDDING 3.8 pi3 107.6 L comprine (compressed

Animal bedding made of natural fibers

### **ECO-COMFORT**

Animal bedding made of natural fibers

Visit our website at: www.plastitech.com

- » Reduction of odors and amonia
- » Reduction of insects
- » Reduction in health costs caused by bacteria and pathogenic micro organisms. Natural antiseptic
- » Reduction of manure volume by 25% to 50%
- » Absorption from 3 to 5 times superior of other types of bedding
- » Excellent quality of organic fertilizer with slow release
- » Reduction from +/- 40% of time of cleaning and maintenance of spaces
- » Feeding requirements reduced by +/- 6%

- » Incomparable animals cleanliness
- » Soft cushy bed helps with foot and leg issues
- » With Eco-Comfort less injury to cows' feet
- » Decrease of pneumonia
- » Increase in productivity and customer reassuring
- » Increase milk production from \$700 to \$1,700 per year per cow