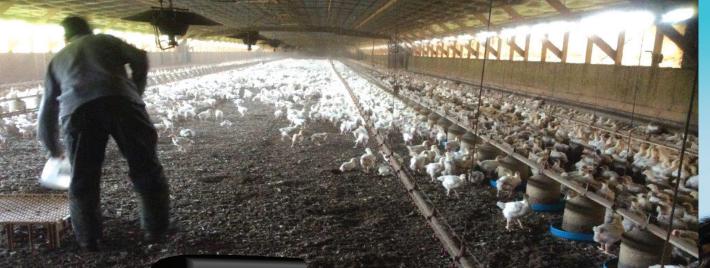

## ECO-COMFORT IS RECOMMENDED FOR ALL TYPES OF ANIMAL BREEDING THAT NEED A CONVENTIONAL BEDDING

- » Dairy cows
- » Turkeys

» Calves

- » Ducks
- » Goats
- » Quails
- » Hens /chicks
- » Rabbits

» Horses

» Roasting chickens

» Sheep

- » Pork and bio breeding on bedding
- » Exotic creatures ect...