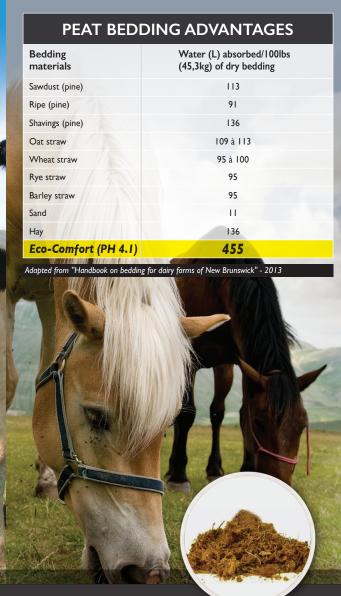

### **ECO-COMFORT OFFERS THE SAME ADVANTAGES** FOR HORSES AND OTHER ANIMALS

- » Better hoove hygiene and foot comfort
- » High reduction of odors

| Type of bedding | Annual requirements per cow |
|-----------------|-----------------------------|
| Eco-Comfort     | 3-5 cu.m                    |
| Wood shaving    | 6-9 cu.m                    |
| Straw           | 9-12 cu.m                   |
| Sawdust         | 11-16 cu.m                  |